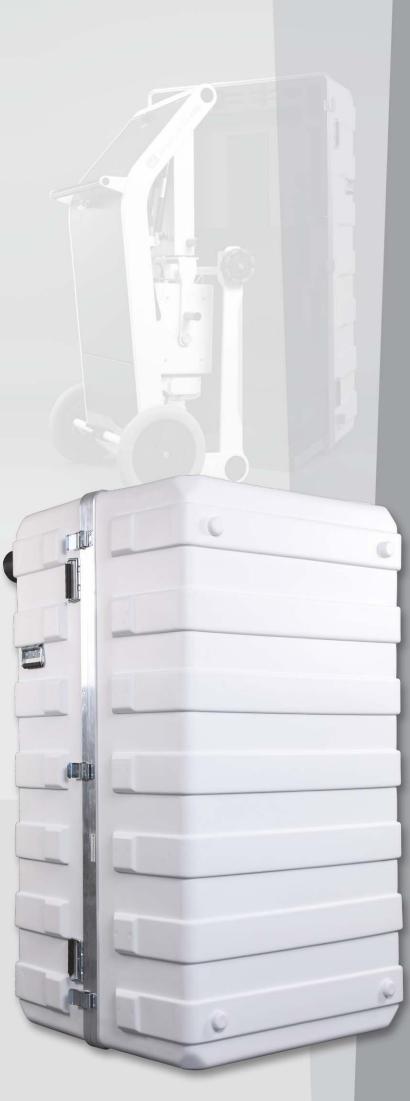

# Plastic transport box for **Amadeo M mini** X-ray system

The PVC transport box offers optimal protection for transporting the **Amadeo M mini**. Loading the system into the box is easy thanks to the integrated ramp; there is no need to lift the system at all. The X-ray system can be transported in one piece, final assembly is not required.

- Well suited for quick relocation of the X-ray system
- Ribbed outer shell for extra sturdiness
- Developed for outdoor use: water repellent, shock proof, dust-tight
- High quality workmanship
- Foam padding inside the box encloses the X-ray system for a cushioning effect
- Highest transport safety due to robust design and special snap locks
- Loading via convenient built-in ramp
- Two trestle rolls and conveniently placed handholds make moving the box easy

#### General

Exterior measurements (L x W x H)

W

Colour Material

Empty weight
Complete weight incl. X-ray system

1560 x 870 x 810

white

polyethylene

#### Features

Transport box with built-in ramp

2 eyelets with elastic band to hold back the system while uprighting the system

8 front closures

14 handles

2 80mm trestle rolls