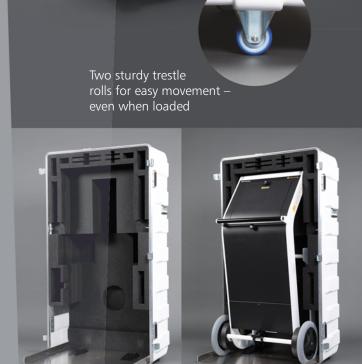

- Well suited for quick relocation of the X-ray system
- Ribbed outer shell for extra sturdiness
- Developed for outdoor use: water repellent, shock proof, dust-tight
- High quality workmanship
- Foam padding inside the box encloses the X-ray system for a cushioning effect
- Highest transport safety due to robust design and special snap locks
- Loading via convenient built-in ramp
- Two trestle rolls and conveniently placed handholds make moving the box easy

#### Features

Transport box with built-in ramp

2 eyelets with elastic band to hold back the system while uprighting the system

8 front closures

14 handles

2 80mm trestle rolls