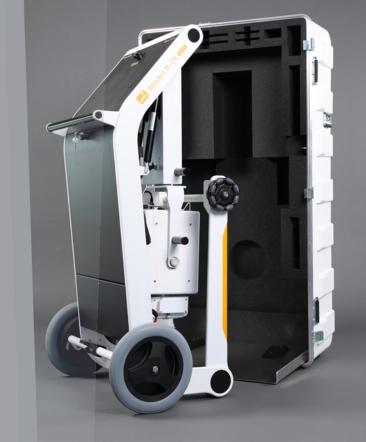

# Plastic transport box for **Amadeo M mini** X-ray system

The PVC transport box offers optimal protection for transporting the **Amadeo M mini**. Loading the system into the box is easy thanks to the integrated ramp; there is no need to lift the system at all. The X-ray system can be transported in one piece, final assembly is not required.

- Well suited for quick relocation of the X-ray system
- Ribbed outer shell for extra sturdiness
- Developed for outdoor use: water repellent, shock proof, dust-tight
- High quality workmanship
- Foam padding inside the box encloses the X-ray system for a cushioning effect
- Highest transport safety due to robust design and special snap locks
- Loading via convenient built-in ramp
- Two trestle rolls and conveniently placed handholds make moving the box easy

#### Features

Transport box with built-in ramp

2 eyelets with elastic band to hold back the system while uprighting the system

8 front closures

14 handles

2 80mm trestle rolls