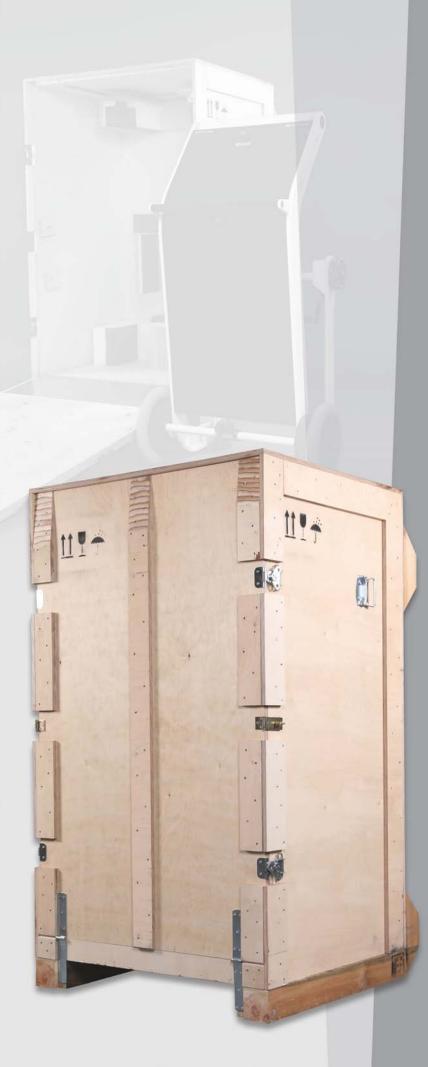

# Multiplex wood transport box for the **Amadeo M mini** X-ray system

The multiplex transport box is very weatherproof and durable and offers optimal protection during the transport of the **Amadeo M mini**.

- Multiplex plates with waterproof glue ensure stability and shape retention
- High quality workmanship
- Foam padding inside the box encloses the
   X-ray system for a cushioning effect
- Highest transport safety due to robust design and special snap locks
- Loading via convenient built-in ramp