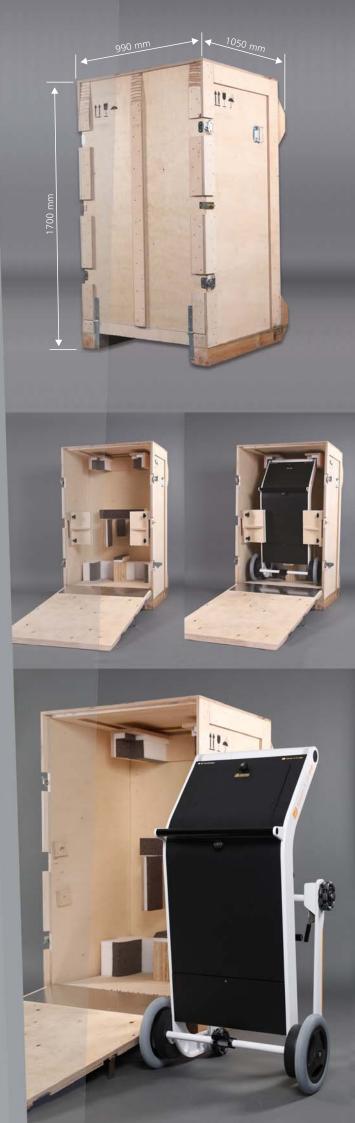

The box can be loaded without having to lift the X-ray system: The front can be folded down as a ramp and the system can be wheeled into the box.

The X-ray system can be transported in one piece, final assembly is not required.

### General

Interior measurements (LxWxH) 990 x 8050 x 1700 mm

Material wood (Multiplex)

Empty weight 170 kg

Complete weight incl. X-ray system 250 kg (accessories not included)

### Features

Mounting systems with integrated foam padding

2 side restraint systems (have to be removed before loading and then fixed with two handy star knob screws)

6 safety latches in front, incl. lockable safety bolt (for padlock / combination lock)

2 side handholds

4 side block feet